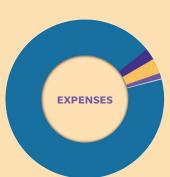

# Expenses

|               | Administration         |      | 16,676   |
|---------------|------------------------|------|----------|
|               | Child Care Subsidy     | 7    | ,659,159 |
|               | Resource & Referral    |      | 194,245  |
|               | First 5 San Mateo Coun | ty   | 253,905  |
|               | Other                  |      | 92,772   |
| TOTAL EXPENSE |                        | \$8, | ,216,757 |