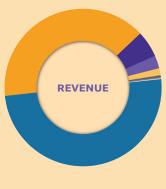

### Revenue

**Total Net Assets** 

| 1 | CDE                    | 6,559,416 |
|---|------------------------|-----------|
| ı | SMC HSA Stage 2 Sub    | 894,220   |
| 1 | Parent Fees            | 433,386   |
|   | First 5 San Mateo      | 237,483   |
|   | Foundation Grants      | 58,380    |
| 1 | ■ Trustline            | 117       |
| 1 | San Mateo County       | 27,275    |
|   | Fee For Service        | 9,760     |
|   | Indiviual Donations    | 1,439     |
| ı | Corporate/Fdn Donation | ns 8,674  |
|   | Board Fundraising      | 11,132    |
|   | Misc.Revenue           | 13,700    |
|   | Interest               | 1,515     |
|   |                        |           |

### TOTAL

OPERATING REVENUE \$8,256,497